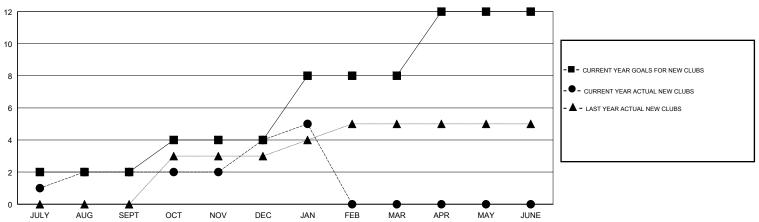

#### GOALS AND ACTUAL NEW CLUBS CUMULATIVE

### **LOCATION PAKISTAN**

**GMT CA** 

| Clubs                 |               |           |               | Members               |                           |                         |                                              |
|-----------------------|---------------|-----------|---------------|-----------------------|---------------------------|-------------------------|----------------------------------------------|
| RESULTS FOR 2017-2018 |               |           |               | RESULTS FOR 2017-2018 |                           |                         |                                              |
| QUARTER               | NEW CLUB GOAL | NEW CLUBS | DROPPED CLUBS | QUARTER               | MEMBER GROWTH NET<br>GOAL | MEMBER GROWTH<br>ACTUAL | DROPPED MEMBERS ACTUAL (including transfers) |
| JULY/AUG/SEPT         | 2             | 2         | 0             | JULY/AUG/SEPT         | 50                        | 60                      | 50                                           |
| OCT/NOV/DEC           | 2             | 2         | 3             | OCT/NOV/DEC           | 60                        | 173                     | 70                                           |
| JAN/FEB/MAR           | 4             | 1         | 1             | JAN/FEB/MAR           | 100                       | 31                      | 11                                           |
| APR/MAY/JUNE          | 4             | 0         | 0             | APR/MAY/JUNE          | 100                       | 0                       | 0                                            |