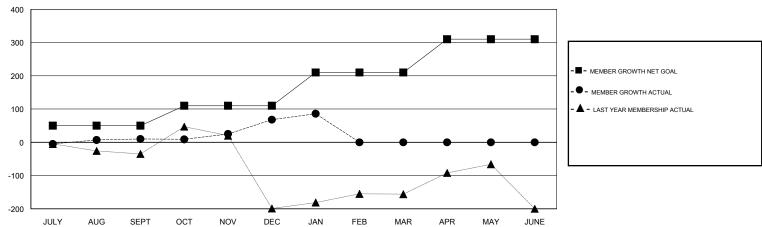

### GOALS AND ACTUAL MEMBERS CUMULATIVE

| DROPPED CLUBS: 4  DROPPED MEMBERS |     | 31 CLUBS OF 93 ADDED 1 OR MORE<br>NEW MEMBERS | GENDER DISTRIBUTION  MALE 1,299 (73.31%)  FEMALE 473 (26.69%)  Women Percentage Fiscal Year Goal: 30% |     |
|-----------------------------------|-----|-----------------------------------------------|-------------------------------------------------------------------------------------------------------|-----|
| DECEASED                          | 6   | CLICK HERE FOR CUMULATIVE                     | TOTAL FAMILY UNIT MEMBERS                                                                             | 903 |
| CLUB CANCELLED                    | 28  | MEMBERSHIP DATA                               |                                                                                                       | 000 |
| OTHER                             | 97  |                                               | FAMILY MEMBERS PAYING HALF  DUES                                                                      | 636 |
| TOTAL                             | 131 |                                               |                                                                                                       |     |

### **LOCATION PAKISTAN**

**GMT CA** 

| Clubs                 |               |           |               | Members               |                           |                         |                                              |
|-----------------------|---------------|-----------|---------------|-----------------------|---------------------------|-------------------------|----------------------------------------------|
| RESULTS FOR 2017-2018 |               |           |               | RESULTS FOR 2017-2018 |                           |                         |                                              |
| QUARTER               | NEW CLUB GOAL | NEW CLUBS | DROPPED CLUBS | QUARTER               | MEMBER GROWTH NET<br>GOAL | MEMBER GROWTH<br>ACTUAL | DROPPED MEMBERS ACTUAL (including transfers) |
| JULY/AUG/SEPT         | 2             | 2         | 0             | JULY/AUG/SEPT         | 50                        | 60                      | 50                                           |
| OCT/NOV/DEC           | 2             | 2         | 3             | OCT/NOV/DEC           | 60                        | 173                     | 70                                           |
| JAN/FEB/MAR           | 4             | 1         | 1             | JAN/FEB/MAR           | 100                       | 31                      | 11                                           |
| APR/MAY/JUNE          | 4             | 0         | 0             | APR/MAY/JUNE          | 100                       | 0                       | 0                                            |